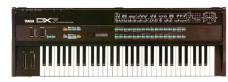

#### LEGENDARY FM SYNTHESIS

In an Arranger Workstation first, Genos2 features a dual engine tone generator with not only AWM technology but now also FM synthesis.

FM has a rich, dynamic sound and powered Yamaha's legendary DX7, an instrument which defined the sound of the 1980s. The iconic DX7 presets and a range of new, modern FM voices are integrated into the Styles and One Touch Settings and available to play at the touch of a button, bringing a warm, fresh sound to Genos2.

Yamaha DX7