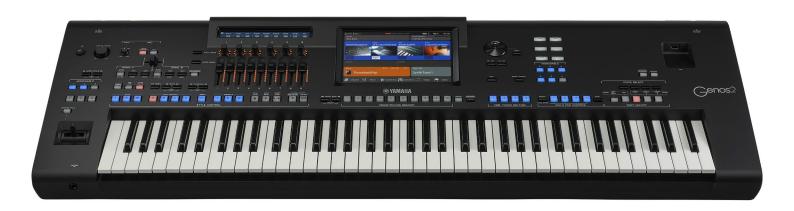

# YOUR IEXT MASTER EGE

| | |-

53

boundaries **Pushing** the Arranger Workstation sound, our new flagship, Genos2, includes the legendary DX7 FM technology, cutting-edge Ambient Drums and Steinberg's acclaimed REVelation Reverb. With Style Dynamics Control you're in charge of the energy and dynamics of all 800 preset Styles, bringing a whole new musical dimension to Style playing. Together with the new brighter, anti-reflective display and Live Control LEDs, the features of Genos2 combine to deliver the richest of musical experiences.