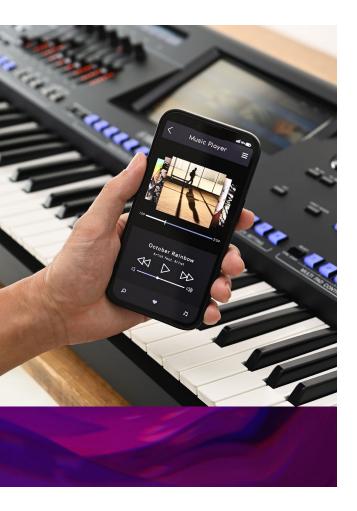

#### **PLAYLIST**

Playlist is the best way to organize Registration Memory banks into convenient Playlists for instant recall during performance.

With the updated user interface, Playlist entries can be sorted A to Z, or Z to A, you can jump alphabetically through Playlist records as well as filter for a specific terms in the records.

If you are importing MusicFinder records from an older instrument, the Style name will be automatically included in the new Playlist record name.