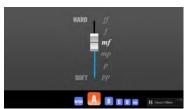

## STYLE DYNAMICS CONTROL

For the first time in an Arranger Workstation the energy and dynamics of all Styles, including User Styles, can be adjusted using a simple Live controller. Whether you want your backing band to play at a soft pianissimo level, a hard fortissimo level or anything in between, the choice is now yours.