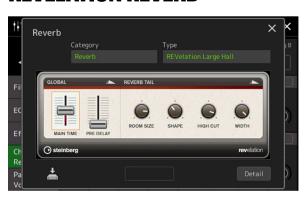

#### **REVELATION REVERB**

Reverb is often overlooked but we experience it around us everyday. In Arranger Workstations, reverb is used on Voices, Styles, MIDI Songs, Multi-Pads and the Mic Input, which is why introducing REVelation Reverb from Steinberg has such a big impact on the sound of Genos2. REVelation is extremely high resolution, resulting in a transparent, natural sound, making it the perfect partner for an Arranger Workstation where the reverb must work across a wide range of Voices, Styles and even vocals.