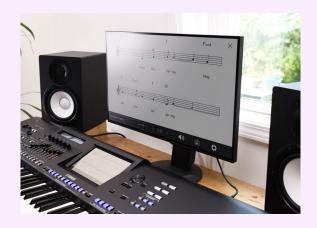

#### LYRICS DISPLAY

Connect your Genos2 to an external display or tv using the new HDMI port. Perfect if you're entertaining a crowd or hosting a party, you can instantly show the lyrics of your MIDI and Audio songs for everyone to see and sing-along.

In addition, you can also mirror the main display or view a musical score, which can be useful if your playing in a duo or band.