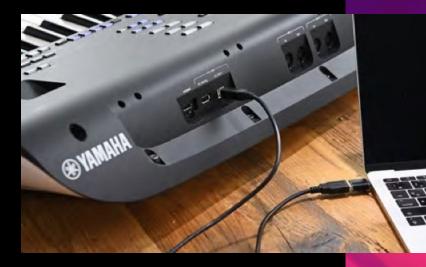

#### **USB AUDIO INTERFACE**

Great for sharing your performance with your friends or for high quality music production: The new USB Audio Interface allows for studio-quality audio to be recorded using any DAW or the Rec'n'Share app with just a single USB cable. If you want to take a video of your performance and share it on platforms such as YouTube and TikTok, Rec'n'Share is the way to go. Connect the Genos2 to your smart device, and record both video and audio at the same time to complete your video.