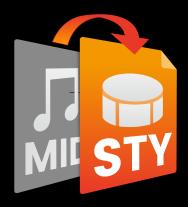

### **MIDI SONG TO STYLE**

The magic begins by dragging and dropping your MIDI file into the application. In Easy mode, the conversion to a Style is automatic. Simply save the result and play the Style on your Arranger Workstation.

In Edit mode you can personalise how your Style is created. For example, choose which tracks from the MIDI file should be used in your Style. Specify which regions of the MIDI file are used to make each of the style sections, or even revoice and remix to craft your perfect Style.