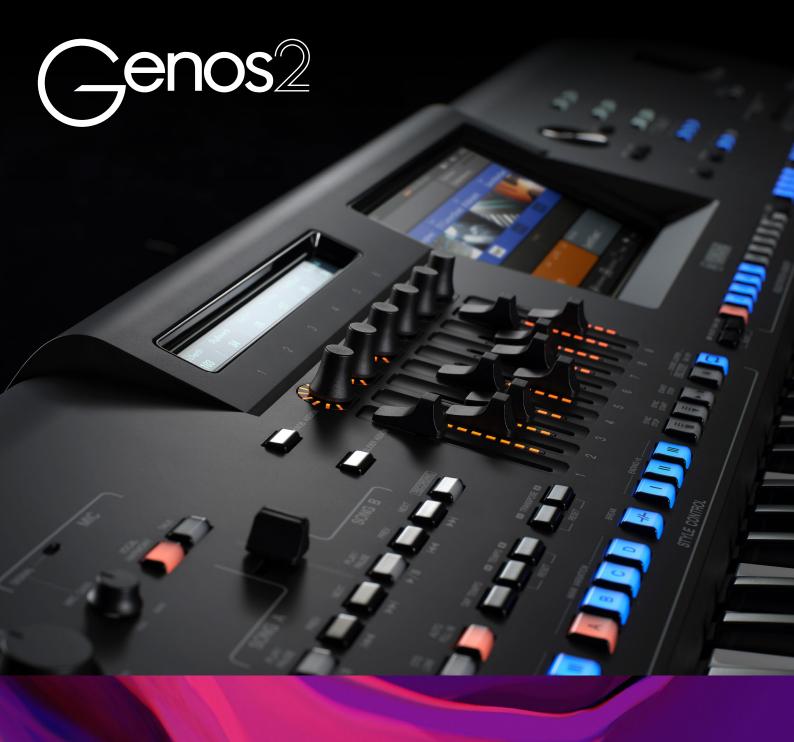

# YOUR IEXT MASTER EGE

| | |-

53

boundaries **Pushing** the Arranger Workstation sound, our new flagship, Genos2, includes the legendary DX7 FM technology, cutting-edge Ambient Drums and Steinberg's acclaimed REVelation Reverb. With Style Dynamics Control you're in charge of the energy and dynamics of all 800 preset Styles, bringing a whole new musical dimension to Style playing. Together with the new brighter, anti-reflective display and Live Control LEDs, the features of Genos2 combine to deliver the richest of musical experiences.

- A total of 1,990 Voices and 75 Drum/SFX Kits
  - Additional FM tone generator
- 384-note max. polyphony (128 for Preset AWM Voices + 128 for Expansion AWM Voices + 128 for FM Voices)
- In all, 800 Styles (720 Pro, 69 Session, 11 Free Play)
- New Ambient Drums
  - New Style Dynamics Control
  - New 9 inch (800 x 480 dots) TFT Color Wide VGA touch screen LCD anti-reflecton and twice bright as Genos
  - VA Sub-LCD (LIVE CONTROL View) with Light/Dark Mode
- LED indicators have been implemented to Control Knobs and Slider
- Assignable: Joystick, 6 knobs with LED, 9 slider with LED. 9 buttons
- Enhanced Effect Power: REVelation Reverb from Steinberg, Insertion Effect Bypass in Drum Setup, New Multiband Comp to Insertion Effect
- 4 EQ types for external speakers (HS7, HS8, STAGEPAS 600, STAGEPAS 1k mkII)
- Chord looper function
- Bluetooth® audio
- USB Audio Interface
- HDMI Output

## CONTROLLERS, NOW WITH LEDS

The knobs and sliders are a convenient way to control many aspects of your performance. Genos2's updated Live Control surface now has LEDs to indicate, at a glance, the position of controls, which now also include a 'catch' function, reducing the risk of unintended operation during performance.