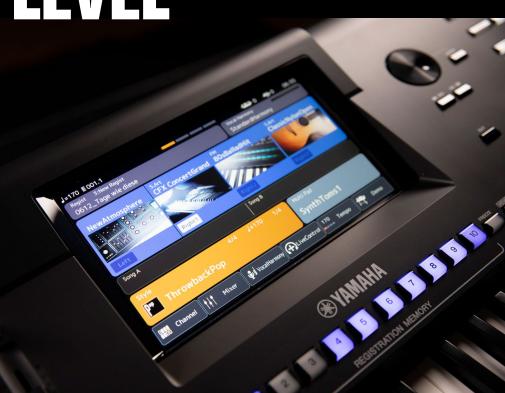

## BIG, BRIGHT AND CLEAR DISPLAYS

At the centre of Genos2's operation is the large 9-inch touch screen which is now brighter, includes an anti-reflective coating and has been tilted an additional 5 degrees towards the player. Additionally, the sub-display now includes selectable light and dark modes. So whether you're performing indoors, outdoors or under stage lighting, the Genos2 displays will be clearly visible.

#### **PLAYLIST**

Playlist is the best way to organize Registration Memory banks into convenient Playlists for instant recall during performance.

With the updated user interface, Playlist entries can be sorted A to Z, or Z to A, you can jump alphabetically through Playlist records as well as filter for a specific terms in the records.