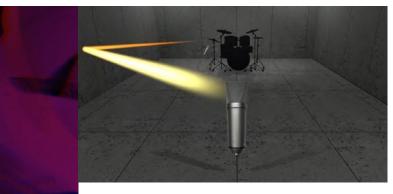

#### **AMBIENT DRUMS**

With the new Ambient Drums and using a single Live controller, you can choose anything between a punchy, dry, direct drum sound to a more distant, reflective, ambient room sound, providing endless possibilities for your Style playback. Drums are the backbone of any rhythm section so to have this level of control of the Drum sound will really enhance your playing experience.