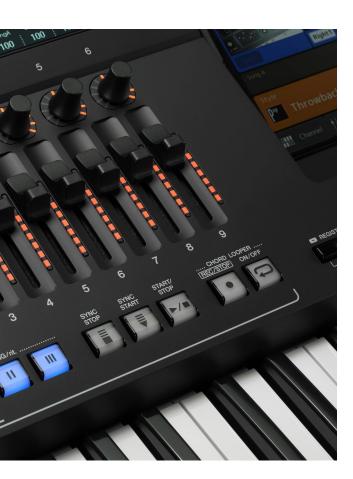

## CONTROLLERS, NOW WITH LEDS

The knobs and sliders are a convenient way to control many aspects of your performance. Genos2's updated Live Control surface now has LEDs to indicate, at a glance, the position of controls, which now also include a 'catch' function, reducing the risk of unintended operation during performance.

- A total of 1,990 Voices and 75 Drum/SFX Kits
  - Additional FM tone generator
- 384-note max. polyphony (128 for Preset AWM Voices + 128 for Expansion AWM Voices + 128 for FM Voices)
- In all, 800 Styles (720 Pro, 69 Session, 11 Free Play)
- New Ambient Drums
  - New Style Dynamics Control
  - New 9 inch (800 x 480 dots) TFT Color Wide VGA touch screen LCD anti-reflecton and twice bright as Genos
  - VA Sub-LCD (LIVE CONTROL View) with Light/Dark Mode
- LED indicators have been implemented to Control Knobs and Slider
- Assignable: Joystick, 6 knobs with LED, 9 slider with LED. 9 buttons
- Enhanced Effect Power: REVelation Reverb from Steinberg, Insertion Effect Bypass in Drum Setup, New Multiband Comp to Insertion Effect
- 4 EQ types for external speakers (HS7, HS8, STAGEPAS 600, STAGEPAS 1k mkII)
- Chord looper function
- Bluetooth® audio
- USB Audio Interface
- HDMI Output