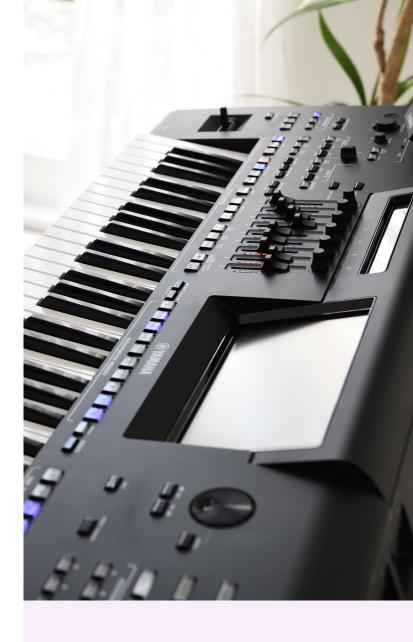

## BIG, BRIGHT AND CLEAR DISPLAYS

At the centre of Genos2's operation is the large 9-inch touch screen which is now brighter, includes an anti-reflective coating and has been tilted an additional 5 degrees towards the player. Additionally, the sub-display now includes selectable light and dark modes. So whether you're performing indoors, outdoors or under stage lighting, the Genos2 displays will be clearly visible.