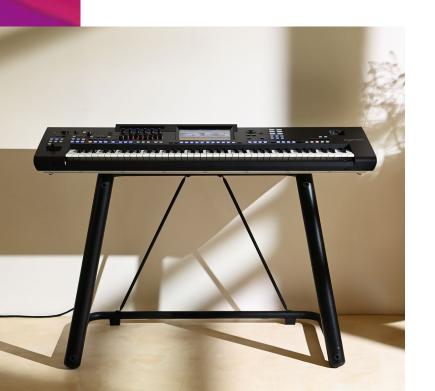

# YOUR IEXT MASTER EGE

| | |-

53

boundaries **Pushing** the Arranger Workstation sound, our new flagship, Genos2, includes the legendary DX7 FM technology, cutting-edge Ambient Drums and Steinberg's acclaimed REVelation Reverb. With Style Dynamics Control you're in charge of the energy and dynamics of all 800 preset Styles, bringing a whole new musical dimension to Style playing. Together with the new brighter, anti-reflective display and Live Control LEDs, the features of Genos2 combine to deliver the richest of musical experiences.