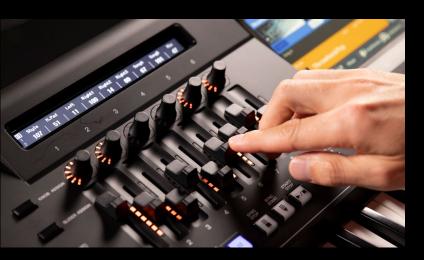

## CONTROLLERS, NOW WITH LEDS

The knobs and sliders are a convenient way to control many aspects of your performance. Genos2's updated Live Control surface now has LEDs to indicate, at a glance, the position of controls, which now also include a 'catch' function, reducing the risk of unintended operation during performance.